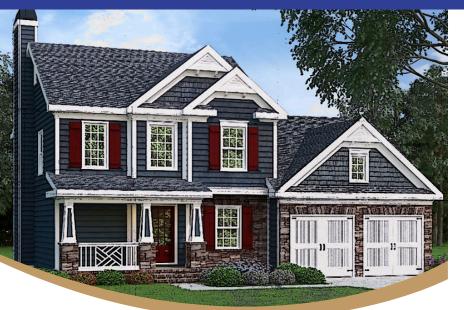

## THE CHAISE About The Property

The Chaise house plan is a Craftsman style elevation complete with a large rocking chair front porch. This two story home provides 1496 square feet of living space and is an excellent home for a small family, empty nesters or would make a perfect vacation home. This home would also be ideal for the single individual who enjoys company and could use the additional bedrooms to accommodate visitors.