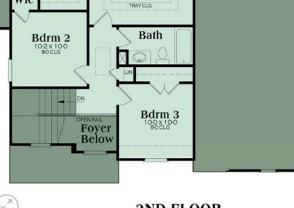

Master

Suite

Vltd M Bath

Wic

OOR

**2ND FLOOR** 

- > 3 Bedrooms
- > 2.5 Bathrooms
- > Master Suite with Trey Ceilings
- > Fireplace
- > 2 Car Garage

| Square Footage |      |
|----------------|------|
| Total          | 1496 |
| First Floor    | 831  |
| Second Floor   | 665  |