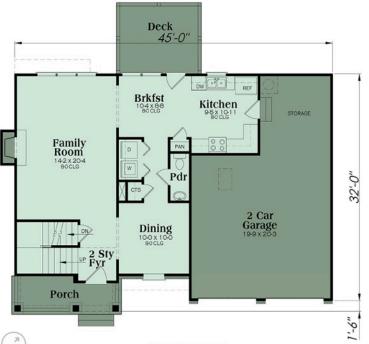

Master

Suite

Vltd M Bath

Wic

OOR

**2ND FLOOR** 

- > 3 Bedrooms
- > 2.5 Bathrooms
- > Master Suite with Trey Ceilings
- > Fireplace
- > 2 Car Garage

| Square Footage |      |
|----------------|------|
| Total          | 1496 |
| First Floor    | 831  |
| Second Floor   | 665  |