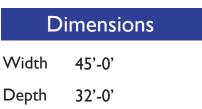

Master

Suite

Vltd M Bath

Wic

OOR

**2ND FLOOR** 

- > 3 Bedrooms
- > 2.5 Bathrooms
- > Master Suite with Trey Ceilings
- > Fireplace
- > 2 Car Garage

| Square Footage |      |
|----------------|------|
| Total          | 1496 |
| First Floor    | 831  |
| Second Floor   | 665  |

Square footage may vary based upon lot size.